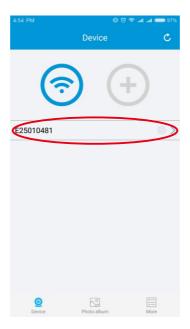

#### Add device

1. Click " + " to add device as below.

2. Add device as below methods:

a)Scan the bar code to add device.

b)Enter the right camera ID and password to add device.

PS: Bar code and camera ID can be found on the device.