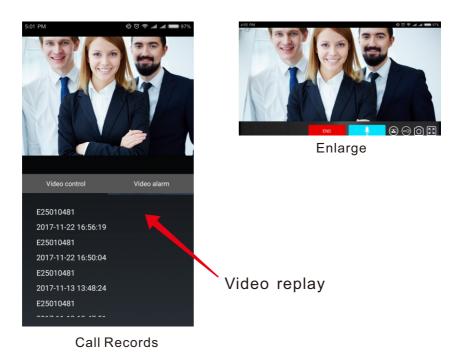

- a) Scan the bar code in the user manual to download APP.
  - b) Search "IP intercom" in iPhone's APP store.
- 2, Connect with power supply to get online in one minute.

#### **Registration instructions**

Register by your valid email ID and set password to get the valid account.



#### Login

Enter the valid account and password that will be kept automatically so you can login automatically next time.



Login Interface

#### Add device

1. Click " + " to add device as below.



2. Add device as below methods:

a)Scan the bar code to add device.

b)Enter the right camera ID and password to add device.

PS: Bar code and camera ID can be found on the device.



#### Status



#### **Device offline**

1. Click monitoring to enter the monitoring page.



#### 2. Monitoring description:





#### **Call operation**

1. To push call button on the door station , the mobile phone will get a calling notification, click the notification on the mobile phone to enter the menu.



4.56 PM

2. Click the device to answer the call.



#### Other operations

#### Change device's name and reset password.





#### Configuration instructions of the wired IP module

The wired IP module does not require any configuration after connecting with network, meanwhile blue light is flashing slowly and red light turns on always that means connection is successful.

### Configuration instructions of the wireless IP module

Mobile phones must connect with normal WiFi to configure wireless IP module, and this WiFi signal must be the same one as the working wireless IP module.

Step 1, Restart IP modul