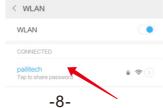

### Configuration instructions of the wireless IP module

Mobile phones must connect with normal WiFi to configure wireless IP module, and this WiFi signal must be the same one as the working wireless IP module.

Step 1, Restart IP module after cutting off the wired cable to enter the WiFi configuration situation, meanwhile red light turns off and blue light is flashing quickly, and also WiFi configuration must get finished within 8 minutes.wifi configuring, the red light off blue flashing fast, we must finish wifi configuration in 8 minutes.

Stept 2, Open the APP, click the WIFI logo.

stept 3, Input the WIFI password, it will choose the WIFI name automatically.

-9-

Stept 4, While it is showing matching completed, the IP module will restart automatically in 1 minutes, when the blue light flashes slowly and the red light is always on, representing the connection is successful.