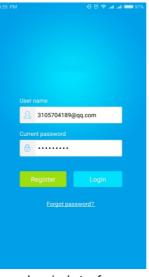

#### Login

Enter the valid account and password that will be kept automatically so you can login automatically next time.

Login Interface