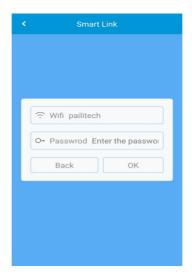

Stept 2, Open the APP, click the WIFI logo.

stept 3, Input the WIFI password, it will choose the WIFI name automatically.

-9-

Stept 4, While it is showing matching completed, the IP module will restart automatically in 1 minutes, when the blue light flashes slowly and the red light is always on, representing the connection is successful.