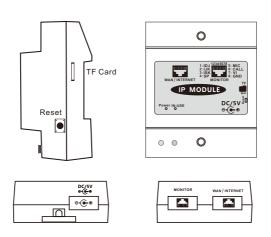

#### Note:

1, Keep pressing RESET button over 8s to restore the original settings, so WiFi needs to re-configure.

2, Only insert the TF card that can store the video.

3, Must restart the IP Module after inserting TF card, so TF card can work normally.

### SD card operation

1, SD card must be formatted on the computer before inserting it into the IP module.

2, Only on calling, IP module can record video that is stored in SD card.

| Format 文档 (E:)                             |
|--------------------------------------------|
| Capacity:                                  |
| 66.0 GB 🗸                                  |
| File system                                |
| FAT32 (Default)                            |
| Allocation unit size                       |
| Default allocation size 🔹                  |
| Restore device defaults Volume label 文档    |
| Format options                             |
| Quick Format Create an MS-DOS startup disk |
| Start Close                                |