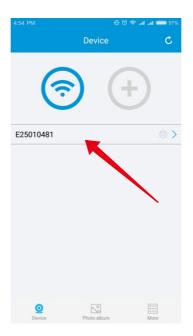

#### Add device

1. Click " + " to add device as below.

2. Add device as below methods:

a)Scan the bar code to add device.

b)Enter the right camera ID and password to add device.

PS: Bar code and camera ID can be found on the device.

#### Status

#### **Device offline**

1. Click monitoring to enter the monitoring page.