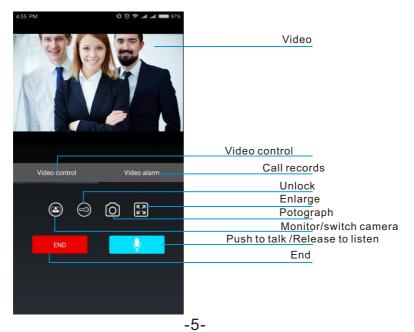

#### 2. Monitoring description:

#### **Call operation**

1. To push call button on the door station , the mobile phone will get a calling notification, click the notification on the mobile phone to enter the menu.

4.56 PM

2. Click the device to answer the call.