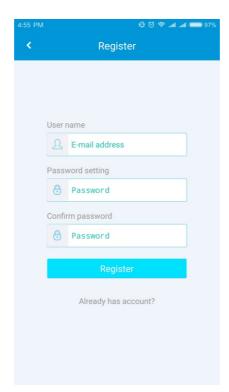

#### **Registration instructions**

Register by your valid email ID and set password to get the valid account.