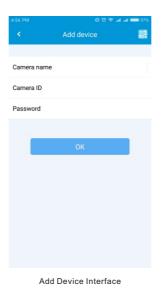

#### Add device

1. Click " + " to add device as below.

2. Add device as below methods:

a)Scan the bar code to add device.

b)Enter the right camera ID and password to add device.

PS: Bar code and camera ID can be found on the device.