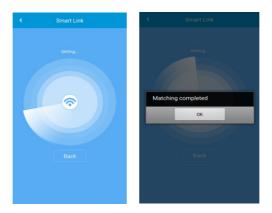

Stept 2, Open the APP, click the WIFI logo.

stept 3, Input the WIFI password, it will choose the WIFI name automatically.

-9-

Stept 4, While it is showing matching completed, the IP module will restart automatically in 1 minutes, when the blue light flashes slowly and the red light is always on, representing the connection is successful.