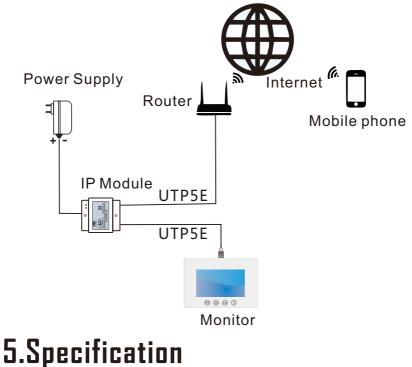

# 4. Wiring diagram:

IP module can be added to each monitor, and the connection diagram is as follows.

Power Supply : Power consumption: Dimension: DC5V; Standby200mA;Working280mA; 89(H)x72(W0x45(D)mm

The design and specifications can be changed without notice to the user. Right to interpret and copyright of this manual are preserved.