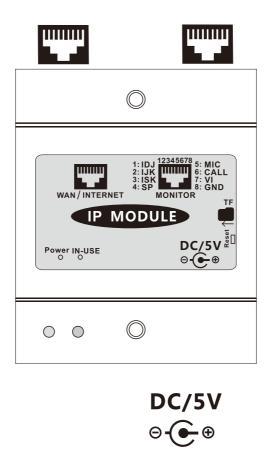

## 2.Terminal description

#### Note:

1, Keep pressing RESET button over 8s to restore the original settings, so WiFi needs to re-configure.

2, Only insert the TF card that can store the video.

3, Must restart the IP Module after inserting TF card, so TF card can work normally.

4, About 90s to restart the IP Module, meanwhile the blue light is flashing slowly and red light turns on that means IP module works normally.

5, Red light turns off and blue light is flashing slowly that means WiFi is under configuration.

#### Configuration instructions of the wired IP module

The wired IP module does not require any configuration after connecting with network, meanwhile blue light is flashing slowly and red light turns on always that means connection is successful.

### Configuration instructions of the wireless IP module

Mobile phones must connect with normal WiFi to configure wireless IP module, and this WiFi signal must be the same one as the working wireless IP module.

Step 1, Restart IP module after cutting off the wired cable to enter the WiFi configuration situation, meanwhile red light turns off and blue light is flashing quickly, and also WiFi configuration must get finished within 8 minutes.wifi configuring, the red light off blue flashing fast, we must finish wifi configuration in 8 minutes.

Stept 2, Open the APP, click the WIFI logo.

stept 3, Input the WIFI password, it will choose the WIFI name automatically.

-9-

Stept 4, While it is showing matching completed, the IP module will restart automatically in 1 minutes, when the blue light flashes slowly and the red light is always on, representing the connection is successful.