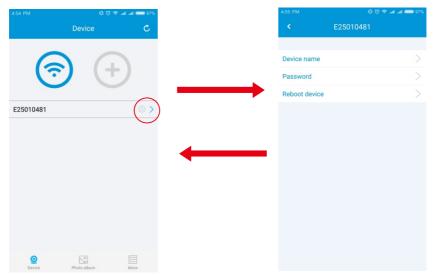

alid account and password that will be kept automatically so you can login automatically next time.



Login Interface

#### Add device

1. Click " + " to add device as below.



2. Add device as below methods:

a)Scan the bar code to add device.

b)Enter the right camera ID and password to add device.

PS: Bar code and camera ID can be found on the device.



#### Status



#### **Device offline**

1. Click monitoring to enter the monitoring page.



#### 2. Monitoring description:





#### **Call operation**

1. To push call button on the door station , the mobile phone will get a calling notification, click the notification on the mobile phone to enter the menu.



4.56 PM

2. Click the device to answer the call.



#### Other operations

#### Change device's name and reset password.





#### Configuration instructions of the wired IP module

The wired IP module does not require any configuration after connecting with network, meanwhile blue light is flashing slowly and red light turns on always that means connection is successful.

### Configuration instructions of the wireless IP module

Mobile phones must connect with normal WiFi to configure wireless IP module, and this WiFi signal must be the same one as the working wireless IP module.

Step 1, Restart IP module after cutting off the wired cable to enter the WiFi configuration situation, meanwhile red light turns off and blue light is flashing quickly, and also WiFi configuration must get finished within 8 minutes.wifi configuring, the red light off blue flashing fast, we must finish wifi configuration in 8 minute