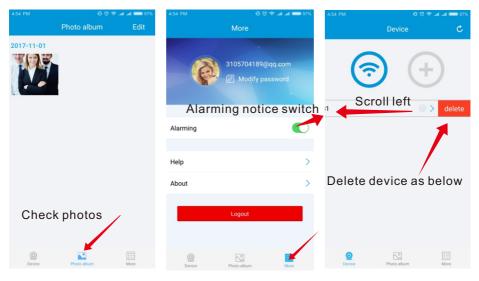

#### Login

Enter the valid account and password that will be kept automatically so you can login automatically next time.

Login Interface

#### Add device

1. Click " + " to add device as below.

2. Add device as below methods:

a)Scan the bar code to add device.

b)Enter the right camera ID and password to add device.

PS: Bar code and camera ID can be found on the device.

#### Status

#### **Device offline**

1. Click monitoring to enter the monitoring page.

#### 2. Monitoring description:

#### **Call operation**

1. To push call button on the door station , the mobile phone will get a calling notification, click the notification on the mobile phone to enter the menu.

4.56 PM

2. Click the device to answer the call.

#### Other operations

#### Change device's name and reset password.

### Configuration instructions of the wireless IP module

Mobile phones must connect with normal WiFi to configure wireless IP module, and this WiFi signal must be the same one as the working wireless IP module.

Step 1, Restart IP module after cutting off the wired cable to enter the WiFi configuration situation, meanwhile red light turns off and blue light is flashing quickly, and also WiFi configuration must get finished within 8 minutes.wifi configuring, the red light off blue flashing fast, we must finish wifi configuration in 8 minutes.

Stept 2, Open the APP, click the WIFI logo.

stept 3, Input the WIFI password, it will choose the WIFI name automatically.

-9-

Stept 4, While it is showing matching completed, the IP module will restart automatically in 1 minutes, when the blue light flashes slowly and the red light is always on, representing the connection is successful.