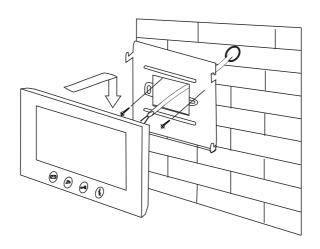

### 2-Wire Indoor Monitor



#### **DESCRIPTION**

10 inch Color TFT Monitor with touch screen and picture memory

#### **DIMENSION**



#### **FEATURES**

- ▶ 10 inch Color TFT screen;
- ► Full mirror-polished glass panel;
- Sensitive touch sensor button with soft backlight;
- ▶ 9pcs melodies for choose freely;
- ► Compatible with all 2-wire door stations;
- ▶ White and black housing for optional

## 1. Parts and Functions



## 2. Installation



# 3. Specification

| Screen                | 10" Color TFT screen                               |
|-----------------------|----------------------------------------------------|
| Resolution            | 1024*600 pixels                                    |
| Power Supply          | DC 24V (Supplied by adaptor)                       |
| Power Consumption     | Standby 15mA, working status 350mA                 |
| Wiring                | 2 wire , non-polarity                              |
| Installation          | Wall-mounted                                       |
| Ringtone              | 9 types                                            |
| Talking time          | 90 sec                                             |
| Monitoring time       | 90 sec