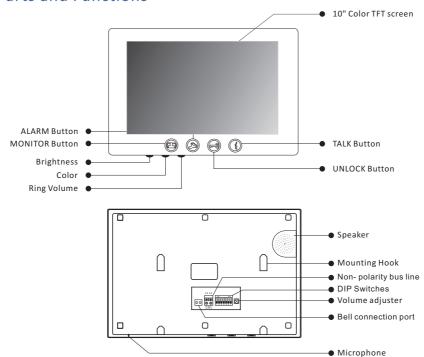

### 2-Wire Indoor Monitor



#### **DESCRIPTION**

10 inch Color TFT Monitor with touch screen and picture memory

#### **DIMENSION**



#### **FEATURES**

- ▶ 10 inch Color TFT screen;
- ► Full mirror-polished glass panel;
- Sensitive touch sensor button with soft backlight;
- ▶ 9pcs melodies for choose freely;
- ► Compatible with all 2-wire door stations;
- ▶ White and black housing for optional

## 1. Parts and Functions



## 2. Installation



# 3. Specification

| Screen                | 10" Color TFT screen                               |
|-----------------------|----------------------------------------------------|
| Resolution            | 1024*600 pixels                                    |
| Power Supply          | DC 24V (Supplied by adaptor)                       |
| Power Consumption     | Standby 15mA, working status 350mA                 |
| Wiring                | 2 wire , non-polarity                              |
| Installation          | Wall-mounted                                       |
| Ringtone              | 9 types                                            |
| Talking time          | 90 sec                                             |
| Monitoring time       | 90 sec