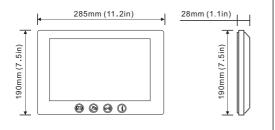

### 2-Wire Indoor Monitor



#### **DESCRIPTION**

10 inch Color TFT Monitor with touch screen and picture memory

#### **DIMENSION**



#### **FEATURES**

- ▶ 10 inch Color TFT screen;
- ► Full mirror-polished glass panel;
- Sensitive touch sensor button with soft backlight;
- ▶ 9pcs melodies for choose freely;
- ► Compatible with all 2-wire door stations;
- ▶ White and black housing for optional

## 1. Parts and Functions



## 2. Installation



# 3. Specification

| Screen                | 10" Color TFT screen                               |
|-----------------------|----------------------------------------------------|
| Resolution            | 1024*600 pixels                                    |
| Power Supply          | DC 24V (Supplied by adaptor)                       |
| Power Consumption     | Standby 15mA, working status 350mA                 |
| Wiring                | 2 wire , non-polarity