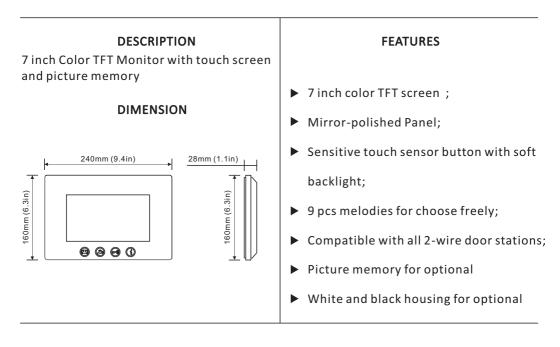

## 3. Specification

| Screen                | 7" digital TFT screen                             |
|-----------------------|---------------------------------------------------|
| Resolution            | 800*400 pixels                                    |
| Power Supply          | DC 24V (Supplied by adaptor)                      |
| Power Consumption     | Standby 15mA, working status 350mA                |
| Wiring                | 2 wire , non-polarity                             |
| Installation          | Wall-mounted                                      |
| Ringtone              | 9 types                                           |
| Talking time          | 90 sec                                            |
| Monitoring time       | 90 sec                                            |
| Operating Temperature | -10°C ~ +60°C                                     |
| Gross weight          | 1kg                                               |
| Dimension             | 240(H)×160(W)×28(D)mm<br>6.3 (H)×9.4 (W)×1.1(D)in |