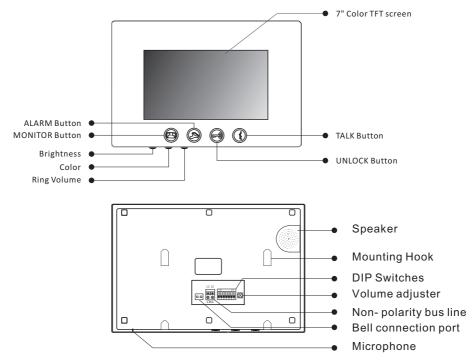

## 2-Wire Indoor Monitor





## 1. Parts and Functions



2. Installation



## 3. Specification

| Screen                | 7" digital TFT screen                             |
|-----------------------|---------------------------------------------------|
| Resolution            | 800*400 pixels                                    |
| Power Supply          | DC 24V (Supplied by adaptor)                      |
| Power Consumption     | Standby 15mA, working status 350mA                |
| Wiring                | 2 wire , non-polarity                             |
| Installation          | Wall-mounted                                      |
| Ringtone              | 9 types                                           |
| Talking time          | 90 sec                                            |
| Monitoring time       | 90 sec