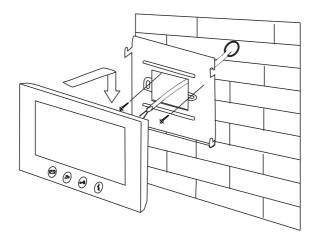

## 2-Wire Indoor Monitor





## 1. Parts and Functions



2. Installation



## 3. Specification

| Screen                | 7" digital TFT screen                             |
|-----------------------|---------------------------------------------------|
| Resolution            | 800*400 pixels                                    |
| Power Supply          | DC 24V (Supplied by adaptor)                      |
| Power Consumption     | Standby 15mA, working status 350mA                |
| Wiring                | 2 wire , non-polarity                             |
| Installation          | Wall-mounted                                      |
| Ringtone              | 9 types                                           |
| Talking time          | 90 sec                                            |
| Monitoring time       | 90 sec